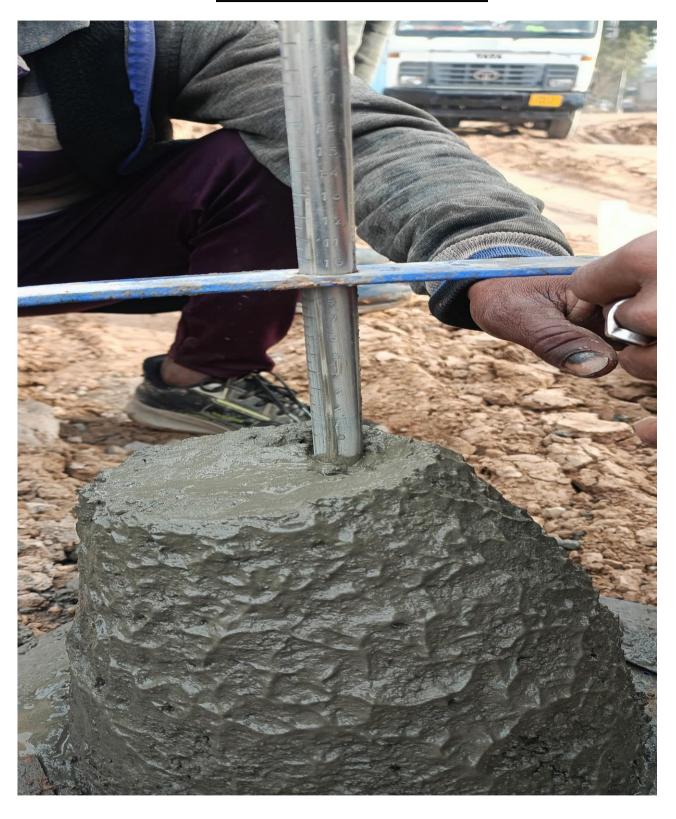

#### **SLUMP TESTING AT SITE LAB**

## <u>DURING CONSTRUCTION FOLLOWING QUALITY CONTROL TESTS CONDUCTED</u> <u>AT SITE:</u>

| S. No. | Materials                                                                                                                  | Test Done                          | Result |  |
|--------|----------------------------------------------------------------------------------------------------------------------------|------------------------------------|--------|--|
| 1      | Initial load test of 900 mm Dia. Pile: - Conducted in the presence of IIT Roorkee officials and result found satisfactory. |                                    |        |  |
| 2      | Reinforcement Steel                                                                                                        | Third party testing is being done. |        |  |
| 3      | RCC cubes are being tested and Register is being maintained.                                                               |                                    |        |  |
| 4      | Slump test conducted at site to insure workability of concrete.                                                            |                                    |        |  |