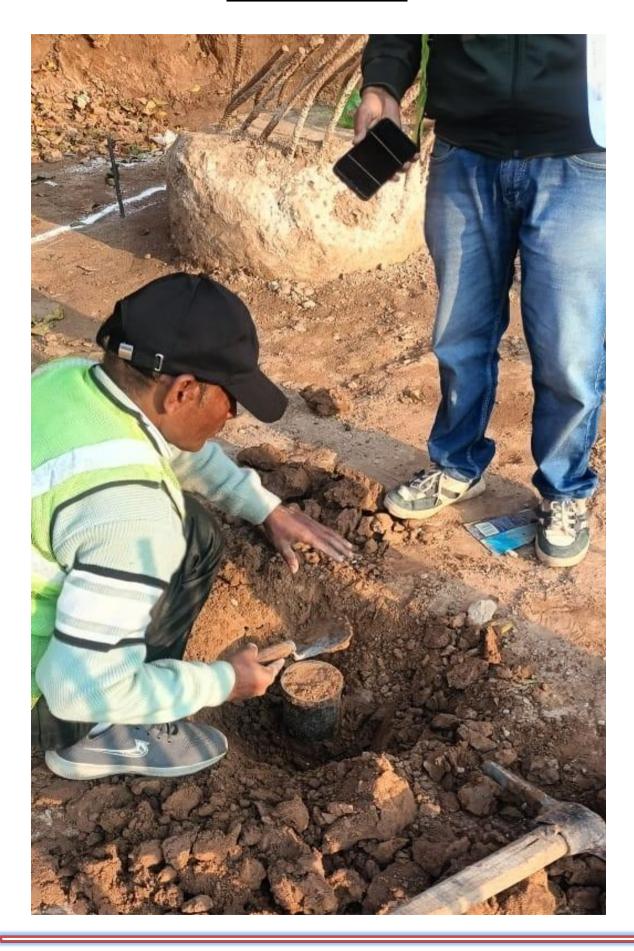

BLOCK | Excavation work – 75% Completed Piling work- 100% completed, 89 nos. Piles casted (159/159)   |  |  |  |
| UG TANK    | Excavation work – 75% Completed Piling work- 42% completed, 18 nos. Piles casted (18/43)      |  |  |  |
| NON-TOWER  | Excavation work – 75% Completed                                                               |  |  |  |
|            |                                                                                               |  |  |  |



#### PHOTOGRAPHS OF WORK PROGRESS AS ON 28.02.2025

#### **BLOCK C-02 PCC WORK IN PROGRESS**





#### **BLOCK D & B PILING WORK IN PROGRESS**





#### PREPARATION FOR ROUTINE PILE LOAD TESTING IN C02 BLOCK





#### **SLUMP TESTING AT SITE LAB**





#### PILE INTEGRITY TEST BY THIRD PARTY





#### **COMPACTION TEST**





#### **QUALITY CONTROL**

## <u>DURING CONSTRUCTION FOLLOWING QUALITY CONTROL TESTS CONDUCTED</u> <u>AT SITE:</u>

| S. No. | Materials                                                                                                                  | Test Done                          | Result |  |
|--------|----------------------------------------------------------------------------------------------------------------------------|------------------------------------|--------|--|
| 1      | Initial load test of 900 mm Dia. Pile: - Conducted in the presence of IIT Roorkee officials and result found satisfactory. |                                    |        |  |
| 2      | Reinforcement Steel