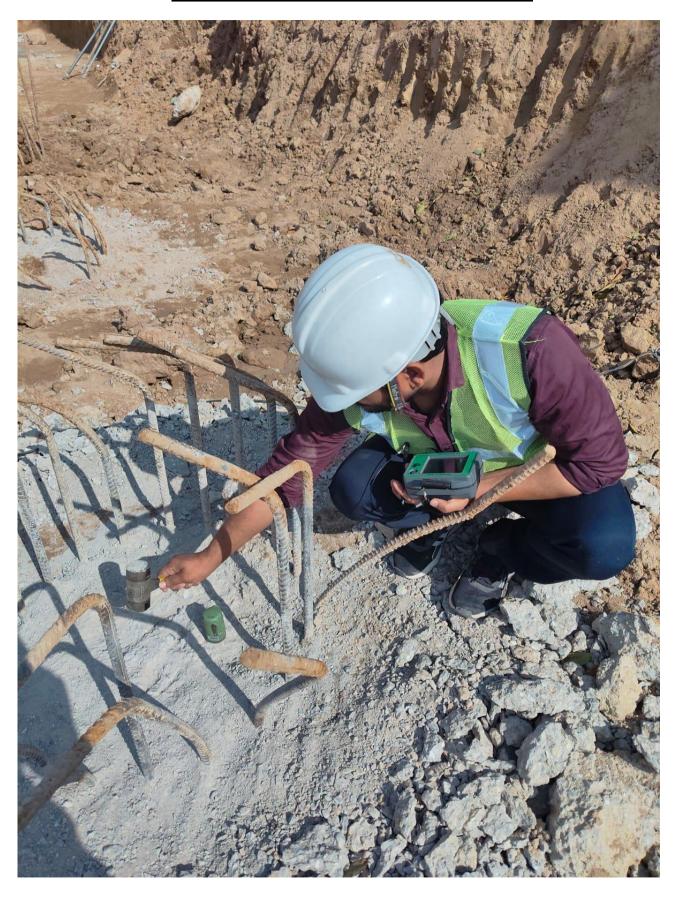

(150/150)   |  |  |  |
| B-02 BLOCK | Excavation work – 75% Completed Piling work- 100% completed, 89 nos. Piles casted (159/159)   |  |  |  |
| UG TANK    | Excavation work – 75% Completed Piling work- 42% completed, 18 nos. Piles casted (18/43)      |  |  |  |
| NON-TOWER  | Excavation work – 75% Completed                                                               |  |  |  |
|            |                                                                                               |  |  |  |



#### PHOTOGRAPHS OF WORK PROGRESS AS ON 28.02.2025

#### **BLOCK C-02 PCC WORK IN PROGRESS**





#### **BLOCK D & B PILING WORK IN PROGRESS**





#### PREPARATION FOR ROUTINE PILE LOAD TESTING IN C02 BLOCK





#### **SLUMP TESTING AT SITE LAB**





#### PILE INTEGRITY TEST BY THIRD PARTY





#### **COMPACTION TEST**





#### **QUALITY CONTROL**

## <u>DURING CONSTRUCTION FOLLOWING QUALITY CONTROL TESTS CONDUCTED</u> <u>AT SITE:</u>

| S. No. | Materials                                                                                                                  | Test Done                          | Result |  |
|--------|----------------------------------------------------------------------------------------------------------------------------|------------------------------------|--------|--|
| 1      | Initial load test of 900 mm Dia. Pile: - Conducted in the presence of IIT Roorkee officials and result found satisfactory. |                                    |        |  |
| 2      | Reinforcement Steel